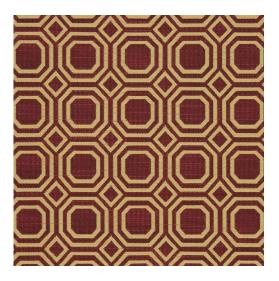

## CB700-291

Scan for inventory & more information

 $\leftarrow$ 

| Durability        | Exceeds 50,000 Wyzenbeek Rubs (Heavy Duty) |
|-------------------|--------------------------------------------|
| Features          | Fade Resistant                             |
| Width             | 54 Inches                                  |
| Content           | 100% Woven Polyester                       |
| Repeat            | Horizontal: 2.25" x Vertical: 2.25"        |
| Pattern Direction | Shown Not Railroaded (Up the Roll)         |
| Cleanability      | Water Based Cleaner                        |
| Flammability      | CA 117-E, UFAC Class I, NFPA 260           |
| Origin            | Asia                                       |
| Applications      | Upholstery, Drapery & Bedding              |
| Markets           | Home & Contract                            |
| Sample Books      | Shades of Burgundy                         |