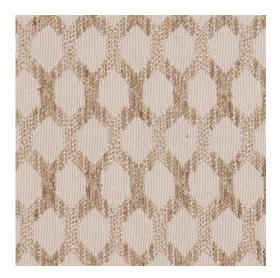

## CB700-408

Made in USA

Scan for inventory & more information

 $\leftarrow$ 

| Durability        | Exceeds 66,000 Wyzenbeek Rubs (Heavy Duty) |
|-------------------|--------------------------------------------|
| Features          | Fade Resistant                             |
| Width             | 54 Inches                                  |
| Content           | 70% Olefin, 30% Polyester                  |
| Repeat            | Horizontal: 1.5" x Vertical: 3.5"          |
| Pattern Direction | Shown Railroaded (Across The Roll)         |
| Cleanability      | Water Based Cleaner                        |
| Flammability      | CA 117-E, UFAC Class I, NFPA 260           |
| Origin            | Made In USA                                |
| Applications      | Upholstery                                 |
| Markets           | Home & Contract                            |
| Sample Books      | Shades of Neutral                          |