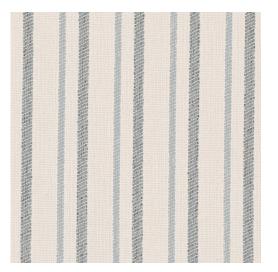

## CB800-477

Scan for inventory & more information

| Durability        | Exceeds 100,000 Wyzenbeek Rubs (Heavy Duty)      |
|-------------------|--------------------------------------------------|
| Eco Friendly      | 24 Recycled Water Bottles Per Yard               |
| Width             | 54 Inches                                        |
| Content           | 48% Recycled Polyester, 44% Cotton, 8% Polyester |
| Repeat            | Horizontal 2"                                    |
| Pattern Direction | Shown Railroaded (Across the Roll)               |
| Cleanability      | Solvent Based                                    |
| Flammability      | CA 117-E, UFAC Class 1, NFPA 260                 |
| Origin            | USA                                              |
| Applications      | Upholstery                                       |
| Markets           | Home & Contract                                  |
| Sample Books      | Shades of Seaglass                               |