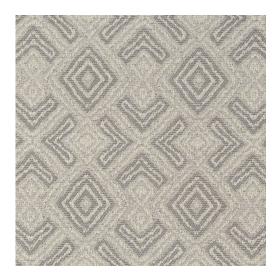

## CB900-109

Made in USA

Scan for inventory & more information

 $\leftarrow$ 

| Durability        | Exceeds 114,000 Wyzenbeek Rubs (Heavy Duty)                                        |
|-------------------|------------------------------------------------------------------------------------|
| Width             | 54 Inches                                                                          |
| Content           | 30% Acrylic, 23% Viscose, 20% Polyester, 18% Polypropylene, 5% Cotton, 4%<br>Linen |
| Repeat            | Horizontal 7.5" x Vertical 7.5"                                                    |
| Pattern Direction | Shown Not Railroaded (Up the Roll)                                                 |
| Cleanability      | Water Based                                                                        |
| Flammability      | CA 117-E, UFAC Class 1, NFPA 260                                                   |
| Origin            | USA                                                                                |
| Applications      | Upholstery                                                                         |
| Markets           | Home & Contract                                                                    |
| Sample Books      | Shades of Urban Grey                                                               |