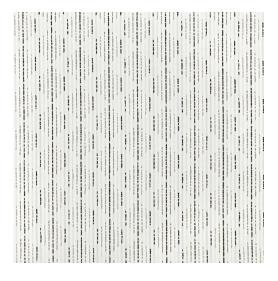

## CB900-121

Vade in USA

Scan for inventory & more information

 $\leftarrow$ 

| Durability        | Exceeds 66,000 Wyzenbeek Rubs (Heavy Duty) |
|-------------------|--------------------------------------------|
| Durdbinty         | Exceeds 00,000 wyzenbeek hubs (nedvy Duty) |
| Width             | 54 Inches                                  |
| Content           | 47% Rayon, 45% Polyester, 8% Cotton        |
| Repeat            | Horizontal 2" x Vertical 3.5"              |
| Pattern Direction | Shown Railroaded (Across the Roll)         |
| Cleanability      | Solvent Based                              |
| Flammability      | CA 117-E, UFAC Class 1, NFPA 260           |
| Origin            | USA                                        |
| Applications      | Upholstery                                 |
| Markets           | Home & Contract                            |
| Sample Books      | Shades of Onyx                             |