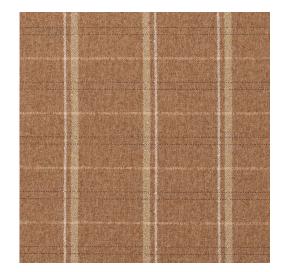

## CB900-71

Stain Resistant

Friendly

Made in USA

Scan for inventory & more information

| Durability        | Exceeds 200,000 Wyzenbeek Rubs (Heavy Duty) |
|-------------------|---------------------------------------------|
| Features          | Stain & Fade Resistant                      |
| Eco Friendly      | 61 Recycled Water Bottles Per Yard          |
| Width             | 54 Inches                                   |
| Content           | 51% Recycled Polyester, 49% Polyester       |
| Repeat            | Horizontal 10" x Vertical 3.5"              |
| Pattern Direction | Shown Railroaded (Across The Roll)          |
| Cleanability      | Water Based                                 |
| Flammability      | CA 117-E, UFAC Class 1, NFPA 260            |
| Origin            | USA                                         |
| Applications      | Upholstery                                  |
| Markets           | Home & Contract                             |
| Sample Books      | Shades of Adobe                             |