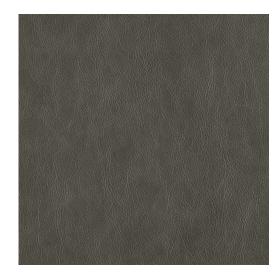

## Cooper Cocoa

Genuine Leather

Crypton Finish

Stain Resistant

Made ir

Scan for inventory & more information

Durability Exceeds 100,000 Wyzenbeek Double Rubs (Heavy Duty) Features Crypton: Permanent Stain, Bacteria & Odor Resistance Eco Friendly Gold Advantage Certified by SCS, No Solvents or Lead used in Finishing Content Semi-Aniline Top Grain Genuine Leather Hide Size Approx. 50 Sq Ft (2.75 Yards) Hide Thickness Approx. 1.1mm Cleanability Mild Soap & Water Flammability CA 117-2013, NFPA 260, Boston, NY/NJ Port Authority, IMO 8 Origin USA **Applications** Upholstery Markets Home, Contract, Healthcare, Auto & Marine (Interior) Sample Books Cooper Leather Ring