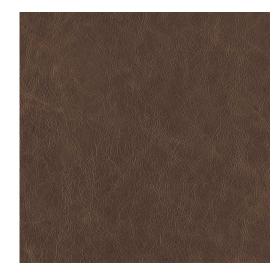

## **Cooper Coffee**

Genuine Leather

Crypton Finish

Stain Resistant

Made in USA

Scan for inventory & more information

| Durability     | Exceeds 100,000 Wyzenbeek Double Rubs (Heavy Duty)                     |
|----------------|------------------------------------------------------------------------|
| Features       | Crypton: Permanent Stain, Bacteria & Odor Resistance                   |
| Eco Friendly   | Gold Advantage Certified by SCS, No Solvents or Lead used in Finishing |
| Content        | Semi-Aniline Top Grain Genuine Leather                                 |
| Hide Size      | Approx. 50 Sq Ft (2.75 Yards)                                          |
| Hide Thickness | Approx. 1.1mm                                                          |
| Cleanability   | Mild Soap & Water                                                      |
| Flammability   | CA 117-2013, NFPA 260, Boston, NY/NJ Port Authority, IMO 8             |
| Origin         | USA                                                                    |
| Applications   | Upholstery                                                             |
| Markets        | Home, Contract, Healthcare, Auto & Marine (Interior)                   |
| Sample Books   | Cooper Leather Ring                                                    |