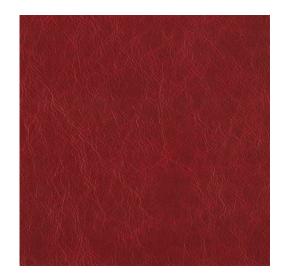

## **Cooper Crimson**

Genuine Leather

Crypton Finish

Stain Resistant

Made ir

Scan for inventory & more information

Durability Exceeds 100,000 Wyzenbeek Double Rubs (Heavy Duty) Features Crypton: Permanent Stain, Bacteria & Odor Resistance Eco Friendly Gold Advantage Certified by SCS, No Solvents or Lead used in Finishing Content Semi-Aniline Top Grain Genuine Leather Hide Size Approx. 50 Sq Ft (2.75 Yards) Hide Thickness Approx. 1.1mm Cleanability Mild Soap & Water Flammability CA 117-2013, NFPA 260, Boston, NY/NJ Port Authority, IMO 8 Origin USA **Applications** Upholstery Markets Home, Contract, Healthcare, Auto & Marine (Interior) Sample Books Cooper Leather Ring