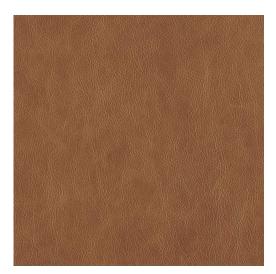

## **Cooper Pecan**

Genuine Leather

Resistant

Scan for inventory & more information

Crypton

Finish

 $\leftarrow$ 

| Durability     | Exceeds 100,000 Wyzenbeek Double Rubs (Heavy Duty)                     |
|----------------|------------------------------------------------------------------------|
| Features       | Crypton: Permanent Stain, Bacteria & Odor Resistance                   |
| Eco Friendly   | Gold Advantage Certified by SCS, No Solvents or Lead used in Finishing |
| Content        | Semi-Aniline Top Grain Genuine Leather                                 |
| Hide Size      | Approx. 50 Sq Ft (2.75 Yards)                                          |
| Hide Thickness | Approx. 1.1mm                                                          |
| Cleanability   | Mild Soap & Water                                                      |
| Flammability   | CA 117-2013, NFPA 260, Boston, NY/NJ Port Authority, IMO 8             |
| Origin         | USA                                                                    |
| Applications   | Upholstery                                                             |
| Markets        | Home, Contract, Healthcare, Auto & Marine (Interior)                   |
| Sample Books   | Cooper Leather Ring                                                    |