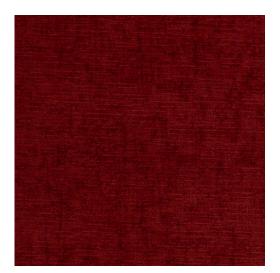

## D1125 Ruby

Finish

σ

Stain

Resistant

 $\leftarrow$ 

Pet Friendly

Scan for inventory & more information

| Durability        | Exceeds 100,000 Wyzenbeek Rubs (Heavy Duty)                               |
|-------------------|---------------------------------------------------------------------------|
| Features          | Crypton: Permanently Repels Liquid, Stain, Soil, and Odor; Fade Resistant |
| Eco Friendly      | Greenguard Gold, Non PFOA/PFC Stain Resistance                            |
| Width             | 54 Inches                                                                 |
| Content           | 100% Woven Polyester                                                      |
| Pattern Direction | Shown Not Railroaded (Up the Roll)                                        |
| Cleanability      | Water Based Cleaner                                                       |
| Flammability      | CA 117-E, UFAC Class I, NFPA 260                                          |
| Origin            | USA                                                                       |
| Applications      | Upholstery                                                                |
| Markets           | Home & Contract                                                           |
| Sample Books      | Crypton Colors                                                            |