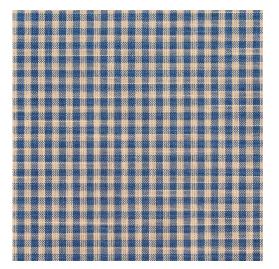

## D116 Wedgewood Gingham

Scan for inventory & more information

 $\leftarrow$ 

| Durability        | Exceeds 120,000 Wyzenbeek Rubs (Heavy Duty) |
|-------------------|---------------------------------------------|
| Features          | Fade Resistant                              |
| Width             | 54 Inches                                   |
| Content           | 100% Woven Polyester                        |
| Repeat            | Horizontal: .5" x Vertical: .5"             |
| Pattern Direction | Shown Not Railroaded (Up the Roll)          |
| Cleanability      | Water Based Cleaner                         |
| Flammability      | CA 117-E, UFAC Class I, NFPA 260            |
| Origin            | Asia                                        |
| Applications      | Upholstery                                  |
| Markets           | Home & Contract                             |
| Sample Books      | Clubhouse Collection                        |