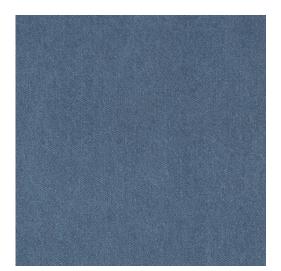

## D1287 Southern Blue

Scan for inventory & more information

 $\leftarrow$ 

| Durability        | Exceeds 60,000 Wyzenbeek Rubs (Heavy Duty) |
|-------------------|--------------------------------------------|
| Features          | Preshrunk & Machine Washable               |
| Eco Friendly      | Natural Renewable Fibers                   |
| Width             | 54 Inches                                  |
| Content           | 100% Cotton, 16oz.                         |
| Pattern Direction | Shown Not Railroaded (Up the Roll)         |
| Cleanability      | Solvent Based Cleaner                      |
| Flammability      | CA 117-E, UFAC Class I, NFPA 260           |
| Origin            | Asia                                       |
| Applications      | Upholstery                                 |
| Markets           | Home & Contract                            |
| Sample Books      | Washed Denims & Twills                     |