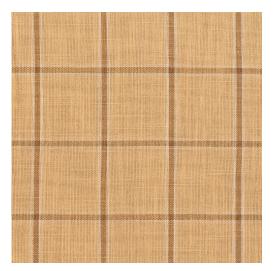

## D135 Wheat Windowpane

Scan for inventory & more information

 $\leftarrow$ 

| Durability        | Exceeds 120,000 Wyzenbeek Rubs (Heavy Duty) |
|-------------------|---------------------------------------------|
| Features          | Fade Resistant                              |
| Width             | 54 Inches                                   |
| Content           | 100% Woven Polyester                        |
| Repeat            | Horizontal: 2.75" x Vertical: 2.75"         |
| Pattern Direction | Shown Not Railroaded (Up the Roll)          |
| Cleanability      | Water Based Cleaner                         |
| Flammability      | CA 117-E, UFAC Class I, NFPA 260            |
| Origin            | Asia                                        |
| Applications      | Upholstery                                  |
| Markets           | Home & Contract                             |
| Sample Books      | Clubhouse Collection                        |