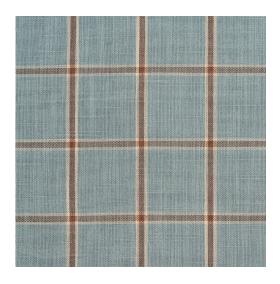

## D139 Cornflower Windowpane

Scan for inventory & more information

 $\leftarrow$ 

| Durability        | Exceeds 120,000 Wyzenbeek Rubs (Heavy Duty) |
|-------------------|---------------------------------------------|
| Features          | Fade Resistant                              |
| Width             | 54 Inches                                   |
| Content           | 100% Woven Polyester                        |
| Repeat            | Horizontal: 2.75" x Vertical: 2.75"         |
| Pattern Direction | Shown Not Railroaded (Up the Roll)          |
| Cleanability      | Water Based Cleaner                         |
| Flammability      | CA 117-E, UFAC Class I, NFPA 260            |
| Origin            | Asia                                        |
| Applications      | Upholstery                                  |
| Markets           | Home & Contract                             |
| Sample Books      | Clubhouse Collection                        |