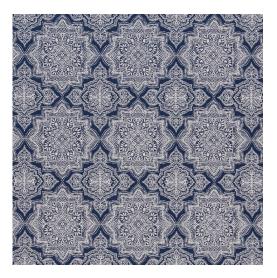

## D1433 Indigo Mandala

Stain

Resistant

Outdoor Indoor

Pet Friendly

Scan for inventory & more information

| Durability        | Exceeds 100,000 Wyzenbeek Rubs (Heavy Duty) |
|-------------------|---------------------------------------------|
| Features          | Liquid, Stain, Fade & Mildew Resistant      |
| Eco Friendly      | Upcycled & Recyclable Fibers                |
| Width             | 54 Inches                                   |
| Content           | 100% Polypropylene                          |
| Repeat            | Horizontal: 6" x Vertical: 7"               |
| Pattern Direction | Shown Not Railroaded (Up the Roll)          |
| Cleanability      | Water Based Cleaner                         |
| Flammability      | CA 117-E, UFAC Class I, NFPA 260            |
| Origin            | Europe                                      |
| Applications      | Upholstery                                  |
| Markets           | Home, Contract, Outdoors & Marine           |
| Sample Books      | Vibrant Wovens                              |
|                   |                                             |