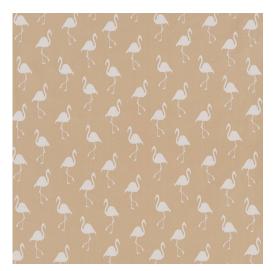

## D1437 Ecru Flamingo

Stain

Resistant

 $\leftarrow$ 

Outdoor Indoor

Pet Friendly

Scan for inventory & more information

| Durability        | Exceeds 100,000 Wyzenbeek Rubs (Heavy Duty) |
|-------------------|---------------------------------------------|
| Features          | Liquid, Stain, Fade & Mildew Resistant      |
| Eco Friendly      | Upcycled & Recyclable Fibers                |
| Width             | 54 Inches                                   |
| Content           | 100% Polypropylene                          |
| Repeat            | Horizontal: 14.5" x Vertical: 14"           |
| Pattern Direction | Shown Not Railroaded (Up the Roll)          |
| Cleanability      | Water Based Cleaner                         |
| Flammability      | CA 117-E, UFAC Class I, NFPA 260            |
| Origin            | Europe                                      |
| Applications      | Upholstery                                  |
| Markets           | Home, Contract, Outdoors & Marine           |
| Sample Books      | Vibrant Wovens                              |
|                   |                                             |