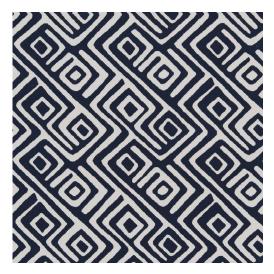

## D1442 Nautical Labyrinth

Stain

Resistant

 $\leftarrow$ 

Outdoor Indoor

Pet Friendly

Scan for inventory & more information

| Durability        | Exceeds 100,000 Wyzenbeek Rubs (Heavy Duty) |
|-------------------|---------------------------------------------|
| Features          | Liquid, Stain, Fade & Mildew Resistant      |
| Eco Friendly      | Upcycled & Recyclable Fibers                |
| Width             | 54 Inches                                   |
| Content           | 100% Polypropylene                          |
| Repeat            | Horizontal: 14" x Vertical: 9.5"            |
| Pattern Direction | Shown Not Railroaded (Up the Roll)          |
| Cleanability      | Water Based Cleaner                         |
| Flammability      | CA 117-E, UFAC Class I, NFPA 260            |
| Origin            | Europe                                      |
| Applications      | Upholstery                                  |
| Markets           | Home, Contract, Outdoors & Marine           |
| Sample Books      | Vibrant Wovens                              |
|                   |                                             |