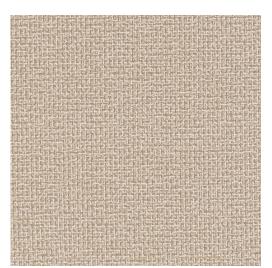

## D1446 Sandstone Texture

D

Stain

 $\leftarrow$ 

Outdoor Indoor

Pet Resistant Friendly

Scan for inventory & more information

| Durability        | Exceeds 100,000 Wyzenbeek Rubs (Heavy Duty) |
|-------------------|---------------------------------------------|
| Features          | Liquid, Stain, Fade & Mildew Resistant      |
| Eco Friendly      | Upcycled & Recyclable Fibers                |
| Width             | 54 Inches                                   |
| Content           | 100% Polypropylene                          |
| Pattern Direction | Shown Not Railroaded (Up the Roll)          |
| Cleanability      | Water Based Cleaner                         |
| Flammability      | CA 117-E, UFAC Class I, NFPA 260            |
| Origin            | Europe                                      |
| Applications      | Upholstery                                  |
| Markets           | Home, Contract, Outdoors & Marine           |
| Sample Books      | Vibrant Wovens                              |