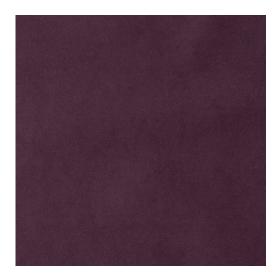

## D1466 Amethyst

Pet Friendly

 $\leftarrow$ 

Scan for inventory & more information

| Durability        | Exceeds 200,000 Wyzenbeek Rubs (Heavy Duty) |
|-------------------|---------------------------------------------|
| Features          | Stain & Fade Resistant                      |
| Eco Friendly      | Non PFOA/PFC Stain Resistance               |
| Width             | 54 Inches                                   |
| Content           | 100% Polyester                              |
| Pattern Direction | Shown Not Railroaded (Up the Roll)          |
| Cleanability      | Water Based Cleaner                         |
| Flammability      | CA 117-E, UFAC Class I, NFPA 260            |
| Origin            | Asia                                        |
| Applications      | Upholstery                                  |
| Markets           | Home & Contract                             |
| Sample Books      | Eco Velvet                                  |