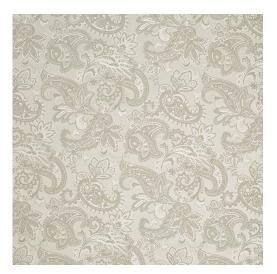

## D1556 Champagne Paisley

Scan for inventory & more information

 $\leftarrow$ 

| Durability        | Exceeds 50,000 Wyzenbeek Rubs (Heavy Duty) |
|-------------------|--------------------------------------------|
| Features          | Fade Resistant                             |
| Width             | 54 Inches                                  |
| Content           | 100% Woven Polyester                       |
| Repeat            | Horizontal: 14" x Vertical: 15"            |
| Pattern Direction | Shown Not Railroaded (Up the Roll)         |
| Cleanability      | Water Based Cleaner                        |
| Flammability      | CA 117-E, UFAC Class I, NFPA 260           |
| Origin            | Turkey                                     |
| Applications      | Upholstery, Drapery & Bedding              |
| Markets           | Home & Contract                            |
| Sample Books      | Elegant Damasks                            |