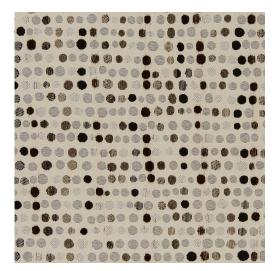

## D1641 Espresso

Stain Resistant

Green Friendly Guard

Pet

 $\leftarrow \square$ 

Made in USA

Scan for inventory & more information

| Durability        | Exceeds 60,000 Wyzenbeek Rubs (Heavy Duty)     |
|-------------------|------------------------------------------------|
| Features          | Stain & Fade Resistant                         |
| Eco Friendly      | Greenguard Gold, Non PFOA/PFC Stain Resistance |
| Width             | 54 Inches                                      |
| Content           | 67% Polypropylene, 33% Polyester               |
| Repeat            | Random Repeat                                  |
| Pattern Direction | Shown Railroaded (Across The Roll)             |
| Cleanability      | Water Based Cleaner                            |
| Flammability      | CA 117-E, UFAC Class I, NFPA 260               |
| Origin            | Made In USA                                    |
| Applications      | Upholstery                                     |
| Markets           | Home & Contract                                |
| Sample Books      | Eco Patterns                                   |