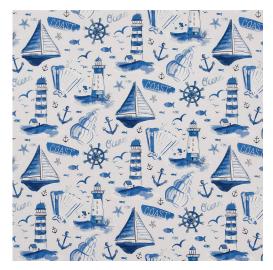

## D1650 Cape Cod

Stain

Resistant

 $\leftarrow$ 

Outdoor Indoor

Pet Friendly

Scan for inventory & more information

| Durability        | Exceeds 60,000 Wyzenbeek Rubs (Heavy Duty)       |
|-------------------|--------------------------------------------------|
| Features          | Liquid, Stain, Fade, Mildew & Bacteria Resistant |
| Width             | 54 Inches                                        |
| Content           | 100% Acrylic                                     |
| Repeat            | Horizontal: 27" x Vertical: 18"                  |
| Pattern Direction | Shown Not Railroaded (Up the Roll)               |
| Cleanability      | Water Based Cleaner                              |
| Flammability      | CA 117-E, UFAC Class I, NFPA 260                 |
| Origin            | Indonesia                                        |
| Applications      | Upholstery, Drapery & Bedding                    |
| Markets           | Home, Contract, Outdoors & Marine                |
| Sample Books      | All Seasons V                                    |