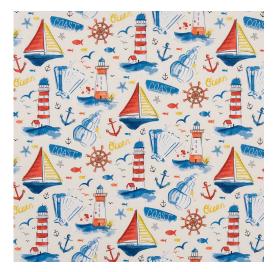

## D1651 Nantucket

Stain

 $\leftarrow$ 

Outdoor Indoor

Pet Resistant Friendly

Scan for inventory & more information

| Durability        | Exceeds 60,000 Wyzenbeek Rubs (Heavy Duty)       |
|-------------------|--------------------------------------------------|
| Features          | Liquid, Stain, Fade, Mildew & Bacteria Resistant |
| Width             | 54 Inches                                        |
| Content           | 100% Acrylic                                     |
| Repeat            | Horizontal: 27" x Vertical: 18"                  |
| Pattern Direction | Shown Not Railroaded (Up the Roll)               |
| Cleanability      | Water Based Cleaner                              |
| Flammability      | CA 117-E, UFAC Class I, NFPA 260                 |
| Origin            | Indonesia                                        |
| Applications      | Upholstery, Drapery & Bedding                    |
| Markets           | Home, Contract, Outdoors & Marine                |
| Sample Books      | All Seasons V                                    |