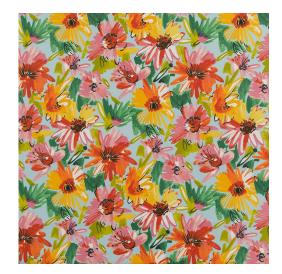

## D1658 Malibu

Outdoor Indoor

Stain Resistant

Pet Friendly

Scan for inventory & more information

| Durability        | Exceeds 60,000 Wyzenbeek Rubs (Heavy Duty)       |
|-------------------|--------------------------------------------------|
| Features          | Liquid, Stain, Fade, Mildew & Bacteria Resistant |
| Width             | 54 Inches                                        |
| Content           | 100% Acrylic                                     |
| Repeat            | Horizontal: 27" x Vertical: 27"                  |
| Pattern Direction | Shown Not Railroaded (Up the Roll)               |
| Cleanability      | Water Based Cleaner                              |
| Flammability      | CA 117-E, UFAC Class I, NFPA 260                 |
| Origin            | Indonesia                                        |
| Applications      | Upholstery, Drapery & Bedding                    |
| Markets           | Home, Contract, Outdoors & Marine                |
| Sample Books      | All Seasons V                                    |