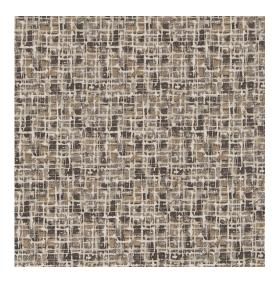

## D1670 Shadow

Stain

Resistant

 $\leftarrow$ 

Outdoor Indoor

Pet Friendly

Scan for inventory & more information

| Durability        | Exceeds 60,000 Wyzenbeek Rubs (Heavy Duty)       |
|-------------------|--------------------------------------------------|
| Features          | Liquid, Stain, Fade, Mildew & Bacteria Resistant |
| Width             | 54 Inches                                        |
| Content           | 100% Acrylic                                     |
| Pattern Direction | Shown Not Railroaded (Up the Roll)               |
| Cleanability      | Water Based Cleaner                              |
| Flammability      | CA 117-E, UFAC Class I, NFPA 260                 |
| Origin            | Indonesia                                        |
| Applications      | Upholstery, Drapery & Bedding                    |
| Markets           | Home, Contract, Outdoors & Marine                |
| Sample Books      | All Seasons V                                    |
|                   |                                                  |