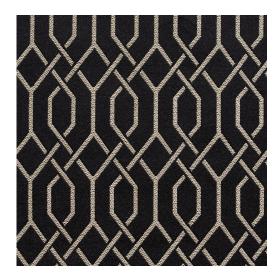

## D181 Ebony Lattice

Scan for inventory & more information

 $\leftarrow$ 

| Durability        | Exceeds 100,000 Wyzenbeek Rubs (Heavy Duty) |
|-------------------|---------------------------------------------|
| Features          | Fade Resistant                              |
| Width             | 54 Inches                                   |
| Content           | 100% Woven Polyester                        |
| Repeat            | Horizontal: 2" x Vertical: 2.75"            |
| Pattern Direction | Shown Not Railroaded (Up the Roll)          |
| Cleanability      | Water Based Cleaner                         |
| Flammability      | CA 117-E, UFAC Class I, NFPA 260            |
| Origin            | Asia                                        |
| Applications      | Upholstery, Drapery & Bedding               |
| Markets           | Home & Contract                             |
| Sample Books      | Sateens                                     |