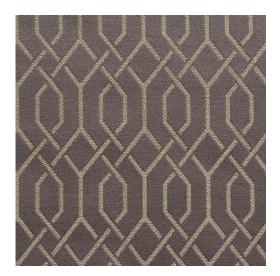

## **D187** Pewter Lattice

Scan for inventory & more information

 $\leftarrow$ 

| Durability        | Exceeds 100,000 Wyzenbeek Rubs (Heavy Duty) |
|-------------------|---------------------------------------------|
| Features          | Fade Resistant                              |
| Width             | 54 Inches                                   |
| Content           | 100% Woven Polyester                        |
| Repeat            | Horizontal: 2" x Vertical: 2.75"            |
| Pattern Direction | Shown Not Railroaded (Up the Roll)          |
| Cleanability      | Water Based Cleaner                         |
| Flammability      | CA 117-E, UFAC Class I, NFPA 260            |
| Origin            | Asia                                        |
| Applications      | Upholstery, Drapery & Bedding               |
| Markets           | Home & Contract                             |
| Sample Books      | Sateens                                     |