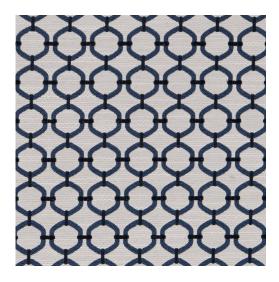

## D2174 Wedgewood Lattice

Scan for inventory & more information

 $\leftarrow$ 

| Durability        | Exceeds 100,000 Wyzenbeek Rubs (Heavy Duty) |
|-------------------|---------------------------------------------|
| Features          | Fade Resistant                              |
| Width             | 54 Inches                                   |
| Content           | 100% Woven Polyester                        |
| Repeat            | Horizontal: 1.5" x Vertical: 1.5"           |
| Pattern Direction | Shown Not Railroaded (Up the Roll)          |
| Cleanability      | Water Based Cleaner                         |
| Flammability      | CA 117-E, UFAC Class 1, NFPA 260            |
| Origin            | Asia                                        |
| Applications      | Upholstery                                  |
| Markets           | Home & Contract                             |
| Sample Books      | Small Scale Patterns                        |