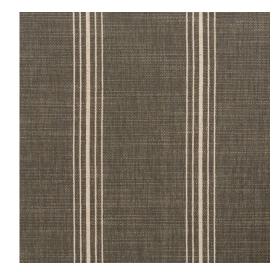

## D2286 Newport Slate

Crypton Finish

Stain Resistant

Friendly

Green

Scan for inventory & more information

Durability Exceeds 100,000 Wyzenbeek Rubs (Heavy Duty) Features Crypton: Permanently Repels Liquid, Stain, Soil, and Odor Eco Friendly Greenguard Gold, Non PFOA/PFC Stain Resistance Width 54 Inches Content 92% Polyester, 8% Linen Repeat Horizontal 7.25" Pattern Direction Shown Railroaded (Across The Roll) Cleanability Water Based Cleaner Flammability CA 117-E, UFAC Class 1, NFPA 260 Origin Finished in USA **Applications** Upholstery Markets Home & Contract Sample Books Crypton Coastal