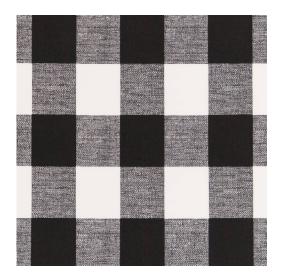

## D2457 Black

Outdoor Indoor

Pet Resistant Friendly

Made in USA

Scan for inventory & more information

σ

Stain

 $\leftarrow$ 

| Durability        | Exceeds 60,000 Wyzenbeek Rubs (Heavy Duty)       |
|-------------------|--------------------------------------------------|
| Features          | Liquid, Stain, Fade, Mildew & Bacteria Resistant |
| Width             | 54 Inches                                        |
| Content           | 100% Polyester                                   |
| Repeat            | Horizontal 5.25" x Vertical 6.25"                |
| Pattern Direction | Not Railroaded                                   |
| Cleanability      | Water Based Cleaner                              |
| Flammability      | CA 117-E, UFAC Class 1, NFPA 260                 |
| Origin            | Made in USA                                      |
| Applications      | Upholstery, Drapery & Bedding                    |
| Markets           | Home, Contract, Outdoors & Marine                |
| Sample Books      | Patio Prints                                     |