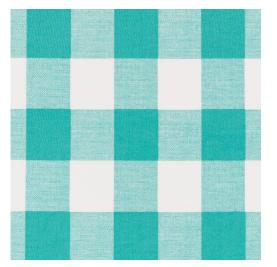

## D2459 Turquoise

Outdoor Indoor

Stain Pet Resistant Friendly

Made in USA

Scan for inventory & more information

 $\leftarrow \square$ 

| Durability        | Exceeds 60,000 Wyzenbeek Rubs (Heavy Duty)       |
|-------------------|--------------------------------------------------|
| Features          | Liquid, Stain, Fade, Mildew & Bacteria Resistant |
| Width             | 54 Inches                                        |
| Content           | 100% Polyester                                   |
| Repeat            | Horizontal 5.25" x Vertical 6.25"                |
| Pattern Direction | Not Railroaded                                   |
| Cleanability      | Water Based Cleaner                              |
| Flammability      | CA 117-E, UFAC Class 1, NFPA 260                 |
| Origin            | Made in USA                                      |
| Applications      | Upholstery, Drapery & Bedding                    |
| Markets           | Home, Contract, Outdoors & Marine                |
| Sample Books      | Patio Prints                                     |