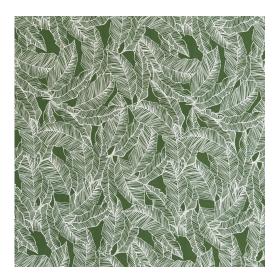

## D2485 Jungle

Outdoor Indoor

Stain Pet Resistant Friendly

Made in USA

Scan for inventory & more information

 $\leftarrow$ 

| Durability        | Exceeds 60,000 Wyzenbeek Rubs (Heavy Duty)       |
|-------------------|--------------------------------------------------|
| Features          | Liquid, Stain, Fade, Mildew & Bacteria Resistant |
| Width             | 54 Inches                                        |
| Content           | 100% Polyester                                   |
| Repeat            | Horizontal 18" x Vertical 25"                    |
| Pattern Direction | Not Railroaded                                   |
| Cleanability      | Water Based Cleaner                              |
| Flammability      | CA 117-E, UFAC Class 1, NFPA 260                 |
| Origin            | Made in USA                                      |
| Applications      | Upholstery, Drapery & Bedding                    |
| Markets           | Home, Contract, Outdoors & Marine                |
| Sample Books      | Patio Prints                                     |