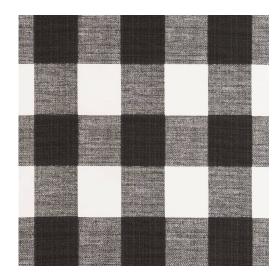

## D2496 Graphite

Outdoor Indoor

Stain Resistant

Pet Friendly

Made in USA

Scan for inventory & more information

| Durability        | Exceeds 60,000 Wyzenbeek Rubs (Heavy Duty)       |
|-------------------|--------------------------------------------------|
| Features          | Liquid, Stain, Fade, Mildew & Bacteria Resistant |
| Width             | 54 Inches                                        |
| Content           | 100% Polyester                                   |
| Repeat            | Horizontal 5.25" x Vertical 6.25"                |
| Pattern Direction | Not Railroaded                                   |
| Cleanability      | Water Based Cleaner                              |
| Flammability      | CA 117-E, UFAC Class 1, NFPA 260                 |
| Origin            | Made in USA                                      |
| Applications      | Upholstery, Drapery & Bedding                    |
| Markets           | Home, Contract, Outdoors & Marine                |
| Sample Books      | Patio Prints                                     |