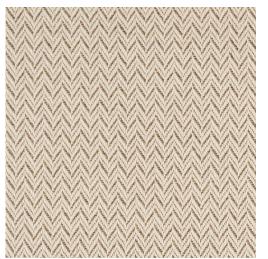

## D2582 Chevron Cafe

 $\leftarrow$ 

Made in USA

Scan for inventory & more information

| Durability        | Exceeds 80,000 Wyzenbeek Rubs (Heavy Duty) |
|-------------------|--------------------------------------------|
| Eco Friendly      | 16 Recycled Water Bottles Per Yard         |
| Width             | 54 Inches                                  |
| Content           | 65% Cotton, 35% Recycled Polyester         |
| Repeat            | Horizontal .75" x Vertical .5"             |
| Pattern Direction | Shown Railroaded (Across The Roll)         |
| Cleanability      | Solvent Based                              |
| Flammability      | CA 117-E, UFAC Class 1, NFPA 260           |
| Origin            | USA                                        |
| Applications      | Upholstery                                 |
| Markets           | Home & Contract                            |
| Sample Books      | Classic Wovens                             |