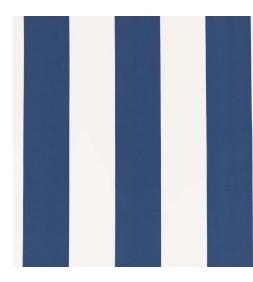

## D2705 Nautical

Outdoor Indoor

Pet Friendly

Scan for inventory & more information

σ

Stain

Resistant

 ${ \smile}$ 

| Durability        | Exceeds 60,000 Wyzenbeek Rubs (Heavy Duty)                       |
|-------------------|------------------------------------------------------------------|
| Features          | Weather Resistant: Repels Liquid, Stain, Fade, Mildew & Bacteria |
| Width             | 54 Inches                                                        |
| Content           | 100% Spun Polyester                                              |
| Repeat            | Horizontal 8"                                                    |
| Pattern Direction | Shown Not Railroaded (Up the Roll)                               |
| Cleanability      | Water Based                                                      |
| Flammability      | CA 117-E, UFAC Class 1, NFPA 260                                 |
| Origin            | Asia                                                             |
| Applications      | Upholstery & Drapery                                             |
| Markets           | Home, Contract, Outdoors & Marine                                |
| Sample Books      | Patio Prints II                                                  |