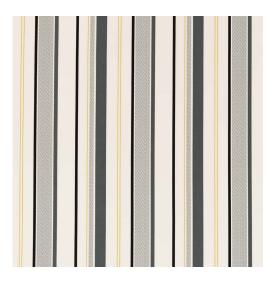

## D2725 Platinum

Outdoor Indoor

Pet Friendly

Scan for inventory & more information

D

Stain

Resistant

 $\leftarrow$ 

| Durability        | Exceeds 60,000 Wyzenbeek Rubs (Heavy Duty)                       |
|-------------------|------------------------------------------------------------------|
| Features          | Weather Resistant: Repels Liquid, Stain, Fade, Mildew & Bacteria |
| Width             | 54 Inches                                                        |
| Content           | 100% Spun Polyester                                              |
| Repeat            | Horizontal 8.5"                                                  |
| Pattern Direction | Shown Not Railroaded (Up the Roll)                               |
| Cleanability      | Water Based                                                      |
| Flammability      | CA 117-E, UFAC Class 1, NFPA 260                                 |
| Origin            | Asia                                                             |
| Applications      | Upholstery & Drapery                                             |
| Markets           | Home, Contract, Outdoors & Marine                                |
| Sample Books      | Patio Prints II                                                  |