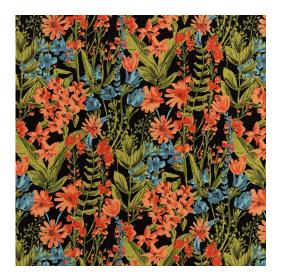

## D2731 Night

Outdoor Indoor

Pet Friendly

Scan for inventory & more information

Stain

Resistant

 $\leftarrow$ 

| Durability        | Exceeds 60,000 Wyzenbeek Rubs (Heavy Duty)                       |
|-------------------|------------------------------------------------------------------|
| Features          | Weather Resistant: Repels Liquid, Stain, Fade, Mildew & Bacteria |
| Width             | 54 Inches                                                        |
| Content           | 100% Spun Polyester                                              |
| Repeat            | Horizontal 27" x Vertical 25"                                    |
| Pattern Direction | Shown Not Railroaded (Up the Roll)                               |
| Cleanability      | Water Based                                                      |
| Flammability      | CA 117-E, UFAC Class 1, NFPA 260                                 |
| Origin            | Asia                                                             |
| Applications      | Upholstery & Drapery                                             |
| Markets           | Home, Contract, Outdoors & Marine                                |
| Sample Books      | Patio Prints II                                                  |