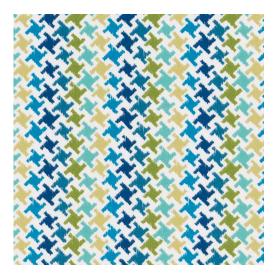

## D2733 Capri

Outdoor Indoor

Pet Friendly

Scan for inventory & more information

Stain

Resistant

 $\leftarrow$ 

| Durability        | Exceeds 60,000 Wyzenbeek Rubs (Heavy Duty)                       |
|-------------------|------------------------------------------------------------------|
| Features          | Weather Resistant: Repels Liquid, Stain, Fade, Mildew & Bacteria |
| Width             | 54 Inches                                                        |
| Content           | 100% Spun Polyester                                              |
| Repeat            | Horizontal 3.5" x Vertical 1"                                    |
| Pattern Direction | Shown Not Railroaded (Up the Roll)                               |
| Cleanability      | Water Based                                                      |
| Flammability      | CA 117-E, UFAC Class 1, NFPA 260                                 |
| Origin            | Asia                                                             |
| Applications      | Upholstery & Drapery                                             |
| Markets           | Home, Contract, Outdoors & Marine                                |
| Sample Books      | Patio Prints II                                                  |