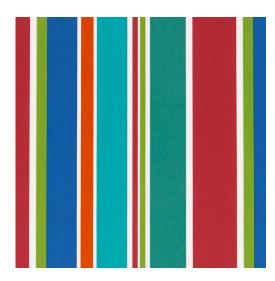

## D2742 Garden

Outdoor Indoor

Pet Friendly

Scan for inventory & more information

D

Stain

Resistant

 ${ \smile}$ 

| Durability        | Exceeds 60,000 Wyzenbeek Rubs (Heavy Duty)                       |
|-------------------|------------------------------------------------------------------|
| Features          | Weather Resistant: Repels Liquid, Stain, Fade, Mildew & Bacteria |
| Width             | 54 Inches                                                        |
| Content           | 100% Spun Polyester                                              |
| Repeat            | Horizontal 13.5"                                                 |
| Pattern Direction | Shown Not Railroaded (Up the Roll)                               |
| Cleanability      | Water Based                                                      |
| Flammability      | CA 117-E, UFAC Class 1, NFPA 260                                 |
| Origin            | Asia                                                             |
| Applications      | Upholstery & Drapery                                             |
| Markets           | Home, Contract, Outdoors & Marine                                |
| Sample Books      | Patio Prints II                                                  |