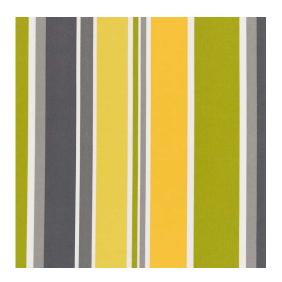

## D2744 Limelight

Outdoor Indoor

Pet Friendly

Scan for inventory & more information

σ

Stain

Resistant

 $\leftarrow$ 

| Durability        | Exceeds 60,000 Wyzenbeek Rubs (Heavy Duty)                       |
|-------------------|------------------------------------------------------------------|
| Features          | Weather Resistant: Repels Liquid, Stain, Fade, Mildew & Bacteria |
| Width             | 54 Inches                                                        |
| Content           | 100% Spun Polyester                                              |
| Repeat            | Horizontal 13.5"                                                 |
| Pattern Direction | Shown Not Railroaded (Up the Roll)                               |
| Cleanability      | Water Based                                                      |
| Flammability      | CA 117-E, UFAC Class 1, NFPA 260                                 |
| Origin            | Asia                                                             |
| Applications      | Upholstery & Drapery                                             |
| Markets           | Home, Contract, Outdoors & Marine                                |
| Sample Books      | Patio Prints II                                                  |