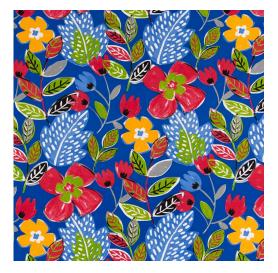

## D2745 Ultramarine

Stain

Resistant

Outdoor Indoor

Pet Friendly

Scan for inventory & more information

| Durability        | Exceeds 60,000 Wyzenbeek Rubs (Heavy Duty)                       |
|-------------------|------------------------------------------------------------------|
| Features          | Weather Resistant: Repels Liquid, Stain, Fade, Mildew & Bacteria |
| Width             | 54 Inches                                                        |
| Content           | 100% Spun Polyester                                              |
| Repeat            | Horizontal 25" x Vertical 25"                                    |
| Pattern Direction | Shown Not Railroaded (Up the Roll)                               |
| Cleanability      | Water Based                                                      |
| Flammability      | CA 117-E, UFAC Class 1, NFPA 260                                 |
| Origin            | Asia                                                             |
| Applications      | Upholstery & Drapery                                             |
| Markets           | Home, Contract, Outdoors & Marine                                |
| Sample Books      | Patio Prints II                                                  |