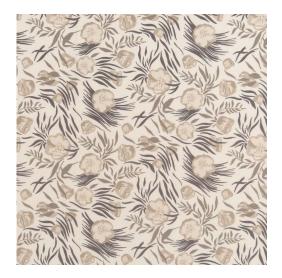

## D2911 Dune

Finish

Pet Friendly

Scan for inventory & more information

Stain

Resistant

 $\leftarrow$ 

| Durability        | Exceeds 60,000 Wyzenbeek Rubs (Heavy Duty)                             |
|-------------------|------------------------------------------------------------------------|
| Features          | Crypton: Permanently Repels Liquid, Stain, Soil & Odor, Fade Resistant |
| Eco Friendly      | Non PFOA & PFOS Stain Resistance, Greenguard Gold Certified            |
| Width             | 54 Inches                                                              |
| Content           | 100% Polyester                                                         |
| Repeat            | Horizontal 18" x Vertical 11.75"                                       |
| Pattern Direction | Shown Not Railroaded (Up the Roll)                                     |
| Cleanability      | Water Based                                                            |
| Flammability      | CA 117-E, UFAC Class 1, NFPA 260                                       |
| Origin            | USA                                                                    |
| Applications      | Upholstery, Drapery & Bedding                                          |
| Markets           | Home & Contract                                                        |
| Sample Books      | Crypton Prints                                                         |