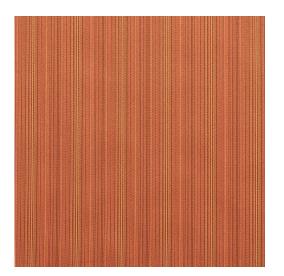

## D324 Amber Classic

Scan for inventory & more information

 $\leftarrow$ 

| Durability        | Exceeds 30,000 Wyzenbeek Rubs (Heavy Duty) |
|-------------------|--------------------------------------------|
| Features          | Fade Resistant                             |
| Width             | 54 Inches                                  |
| Content           | 100% Woven Polyester                       |
| Repeat            | Horizontal: 1.75"                          |
| Pattern Direction | Shown Not Railroaded (Up the Roll)         |
| Cleanability      | Water Based Cleaner                        |
| Flammability      | CA 117-E, UFAC Class I, NFPA 260           |
| Origin            | Spain                                      |
| Applications      | Upholstery, Drapery & Bedding              |
| Markets           | Home & Contract                            |
| Sample Books      | Old World Classics                         |