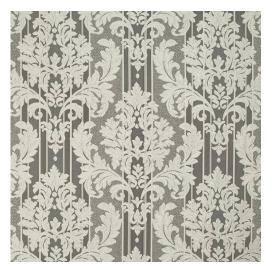

## D3270 Pewter Palisade

Scan for inventory & more information

 $\leftarrow$ 

| Durability        | Exceeds 42,000 Wyzenbeek Rubs (Heavy Duty) |
|-------------------|--------------------------------------------|
| Features          | Fade Resistant                             |
| Width             | 54 Inches                                  |
| Content           | 100% Polyester                             |
| Repeat            | Horizontal 14" x Vertical 13.5"            |
| Pattern Direction | Shown Not Railroaded (Up the Roll)         |
| Cleanability      | Solvent Based                              |
| Flammability      | CA 117-E, UFAC Class 1, NFPA 260           |
| Origin            | Spain                                      |
| Applications      | Upholstery, Drapery & Bedding              |
| Markets           | Home & Contract                            |
| Sample Books      | Old World Classics II                      |