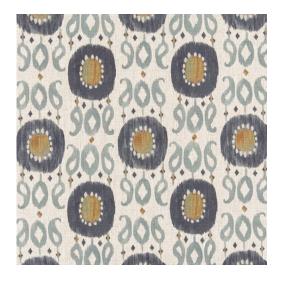

## D3324 Slate

Lifeguard Finish

Pet Friendly

Scan for inventory & more information

Stain

Resistant

| Durability        | Exceeds 100,000 Wyzenbeek Rubs (Heavy Duty)                     |
|-------------------|-----------------------------------------------------------------|
| Features          | Lifeguard Finish: Permanently Repels Liquid, Stain, Soil & Odor |
| Width             | 54 Inches                                                       |
| Content           | 91% Polyester, 9% Linen                                         |
| Repeat            | Horizontal 9" x Vertical 11.5"                                  |
| Pattern Direction | Shown Not Railroaded (Up the Roll)                              |
| Cleanability      | Solvent Based                                                   |
| Flammability      | CA 117-E, UFAC Class 1, NFPA 260                                |
| Origin            | Asia                                                            |
| Applications      | Upholstery, Drapery & Bedding                                   |
| Markets           | Home & Contract                                                 |
| Sample Books      | Linen Prints                                                    |