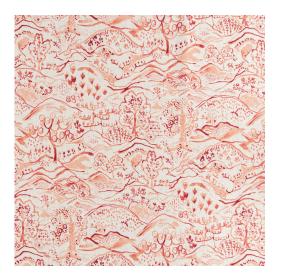

## D3333 Peach

Lifeguard Finish

Pet Friendly

Scan for inventory & more information

Stain

Resistant

 $\leftarrow$ 

| Durability        | Exceeds 100,000 Wyzenbeek Rubs (Heavy Duty)                     |
|-------------------|-----------------------------------------------------------------|
| Features          | Lifeguard Finish: Permanently Repels Liquid, Stain, Soil & Odor |
| Width             | 54 Inches                                                       |
| Content           | 95% Polyester, 5% Linen                                         |
| Repeat            | Horizontal 28" x Vertical 27.5"                                 |
| Pattern Direction | Shown Not Railroaded (Up the Roll)                              |
| Cleanability      | Solvent Based                                                   |
| Flammability      | CA 117-E, UFAC Class 1, NFPA 260                                |
| Origin            | Asia                                                            |
| Applications      | Upholstery, Drapery & Bedding                                   |
| Markets           | Home & Contract                                                 |
| Sample Books      | Linen Prints                                                    |