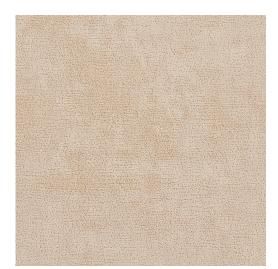

## D508 Bisque Etch

Pet

Friendly

 $\leftarrow$ 

Stain Resistant

Made in USA

Scan for inventory & more information

| Durability        | Exceeds 200,000 Wyzenbeek Rubs (Heavy Duty) |
|-------------------|---------------------------------------------|
| Features          | Stain Resistant & Machine Washable          |
| Width             | 54 Inches                                   |
| Content           | 100% Nylon                                  |
| Pattern Direction | Shown Not Railroaded (Up the Roll)          |
| Cleanability      | Water Based Cleaner                         |
| Flammability      | CA 117-E, UFAC Class I, NFPA 260, FMVSS 302 |
| Origin            | Made In USA                                 |
| Applications      | Upholstery                                  |
| Markets           | Home, Contract & Auto                       |
| Sample Books      | Microfibers II                              |