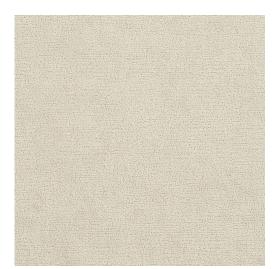

## D510 Natural Etch

Pet

Friendly

 $\leftarrow$ 

Stain Resistant

Made in USA

Scan for inventory & more information

| Durability        | Exceeds 200,000 Wyzenbeek Rubs (Heavy Duty) |
|-------------------|---------------------------------------------|
| Features          | Stain Resistant & Machine Washable          |
| Width             | 54 Inches                                   |
| Content           | 100% Nylon                                  |
| Pattern Direction | Shown Not Railroaded (Up the Roll)          |
| Cleanability      | Water Based Cleaner                         |
| Flammability      | CA 117-E, UFAC Class I, NFPA 260, FMVSS 302 |
| Origin            | Made In USA                                 |
| Applications      | Upholstery                                  |
| Markets           | Home, Contract & Auto                       |
| Sample Books      | Microfibers II                              |