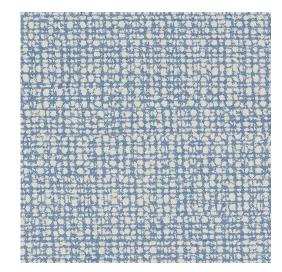

## D886 Crosshatch/Sapphire

Stain Resistant

Friendly

Green Guard

Made in USA

Scan for inventory & more information

| Durability        | Exceeds 100,000 Wyzenbeek Rubs (Heavy Duty)                |
|-------------------|------------------------------------------------------------|
| Features          | Nanotex: Permanently Repels Liquid, Stain, Bacteria & Odor |
| Eco Friendly      | Greenguard Gold, Non PFOA/PFC Stain Resistance             |
| Width             | 54 Inches                                                  |
| Content           | 100% Woven Polyester                                       |
| Pattern Direction | Shown Not Railroaded (Up the Roll)                         |
| Cleanability      | Water Based Cleaner                                        |
| Flammability      | CA 117-E, UFAC Class I, NFPA 260                           |
| Origin            | Made In USA                                                |
| Applications      | Upholstery                                                 |
| Markets           | Home, Contract & Healthcare                                |
| Sample Books      | Durables III                                               |